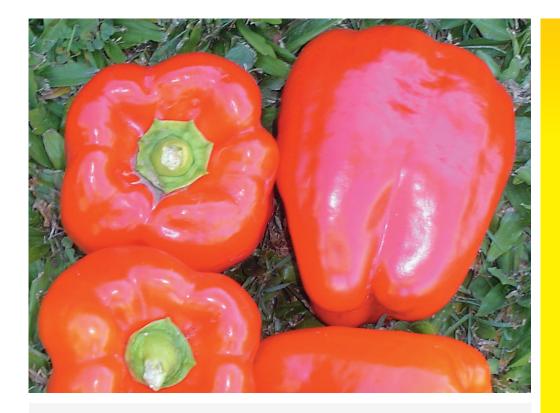

## Hybrid Capsicum

- Very uniform fruit; average 9 x 9cm
- Approx weight 230g
- Exceptional firmness and shelf life
- Capable of setting a fruit per leaf node
- Best pruned to max 3 stems
- Sets well under hot conditions
- Will maintain fruit size at top of plant
- High quality, indoor, blocky, bright glossy red